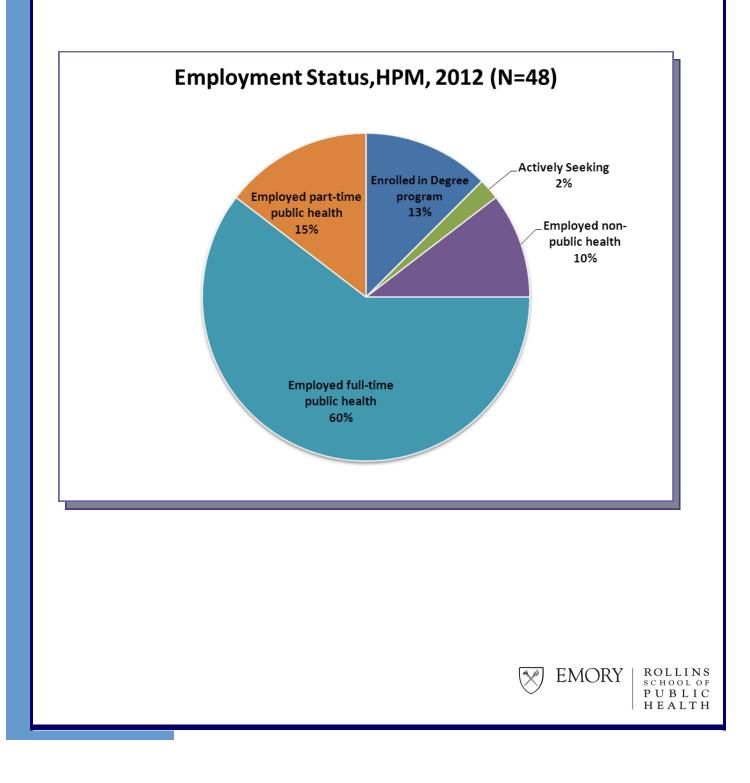

## **Employment Status**

Of the 80 graduates, 48 provided the employment information through the graduate information survey; 60% response rate.