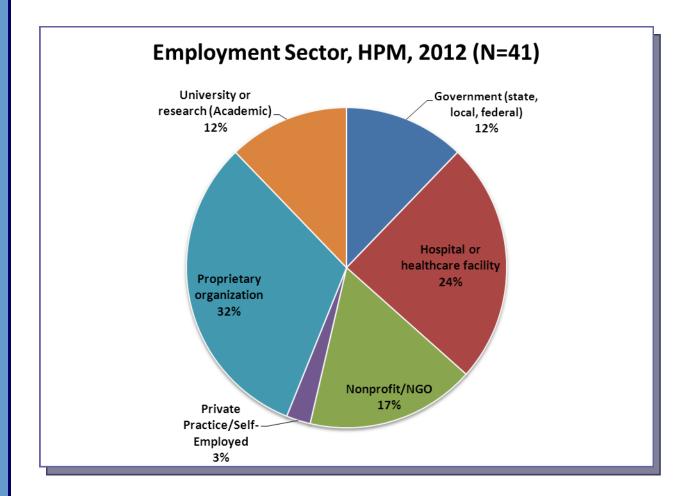

## **Employment Status**

Of the 80 graduates, 48 provided the employment information through the graduate information survey; 60% response rate.



# **Employment Sector for Full-time and Part-time Positions**



### Salaries Reported for Full-time Positions

Mean: \$ 61,323

Median: \$50,000 - \$59,999

Mode: \$40,000 - \$49,999

Page 2



Health Policy & Management, 2011-2012

# Department Employment Data

| Organization                                      | Title                                        |
|---------------------------------------------------|----------------------------------------------|
| Albert Einstein College of Medicine               | Research Coordinator                         |
| Alston + Bird LLP                                 | Associate                                    |
| American Cancer Society Inc.                      | Data Analyst                                 |
| AmeriCorps CNCS                                   | Program Coordinator