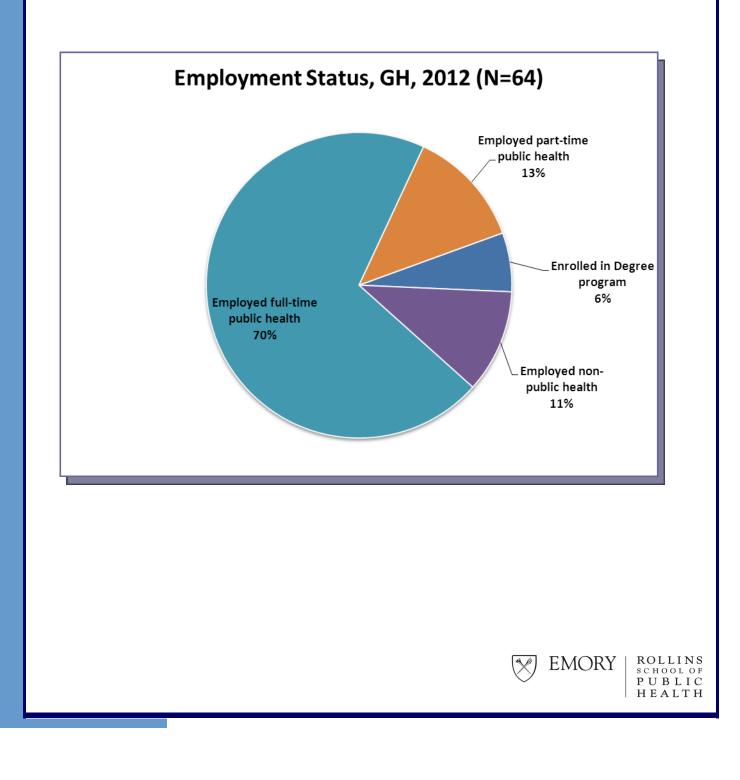

## **Employment Status**

Of the 86 graduates, 64 provided the employment information through the graduate information survey; 74% response rate.

Global Health, 2011-2012