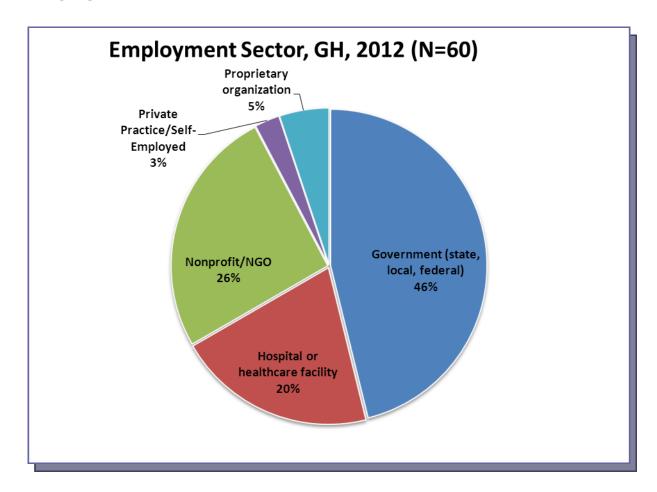

## **Employment Sector for Full-time and Part-time Positions**

Salaries Reported for Full-time Positions

Mean: \$ 42, 200

Median: \$40,000 - \$49,999

Mode: \$40,000 - \$49,999