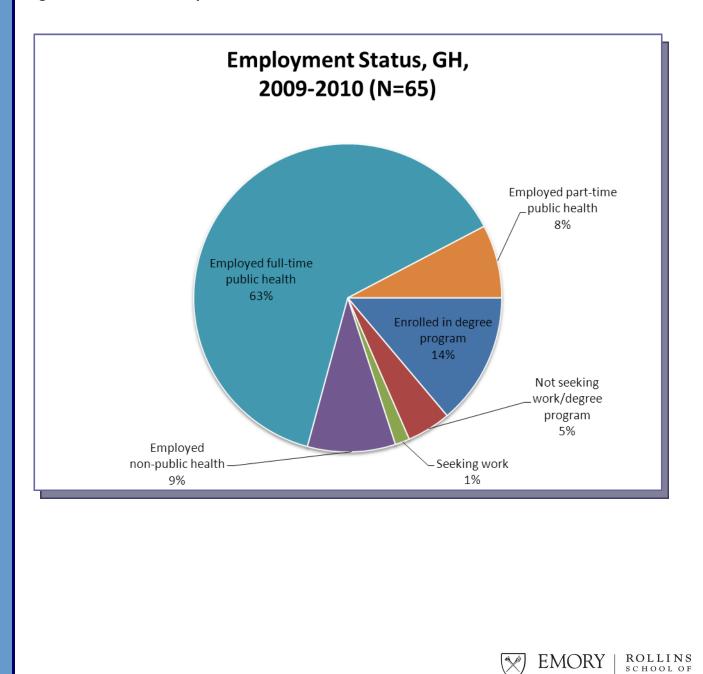

## **Employment Status**

65 of the 77, 2010 graduates provided the employment information through the graduate information survey completed upon 11 months after graduation; 84% response rate.

P U B L I C H E A L T H