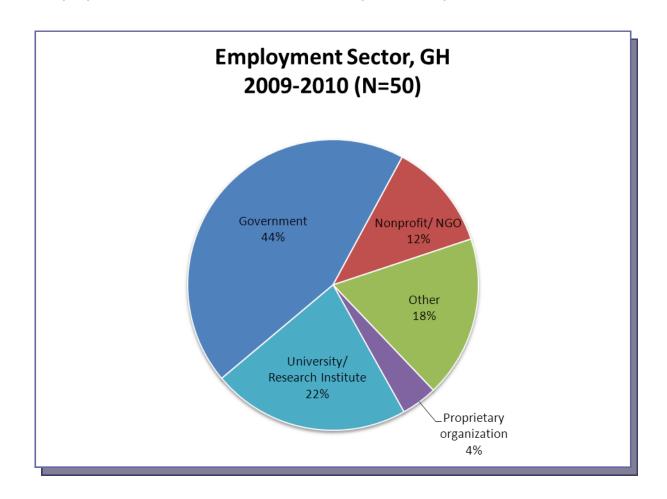

## **Employment Sector**

Of the 52 employed, 50 graduates provided information on the employment sector for the fulltime and part-time positions.