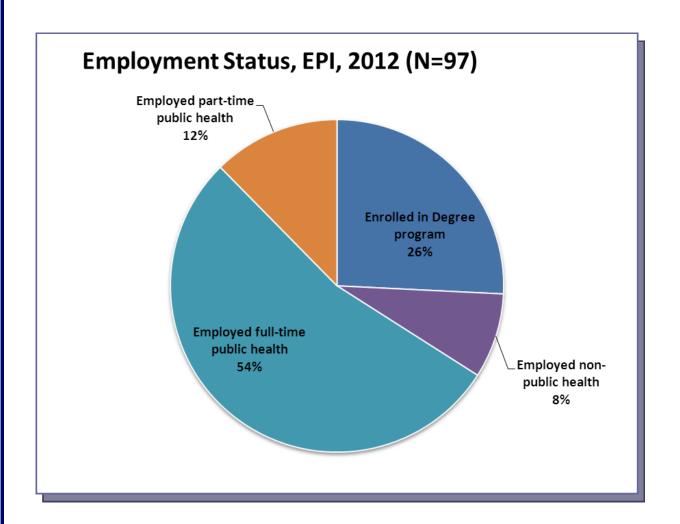

## **Employment Status**

Of the III graduates, 97 provided the employment information through the graduate information survey; 87% response rate.