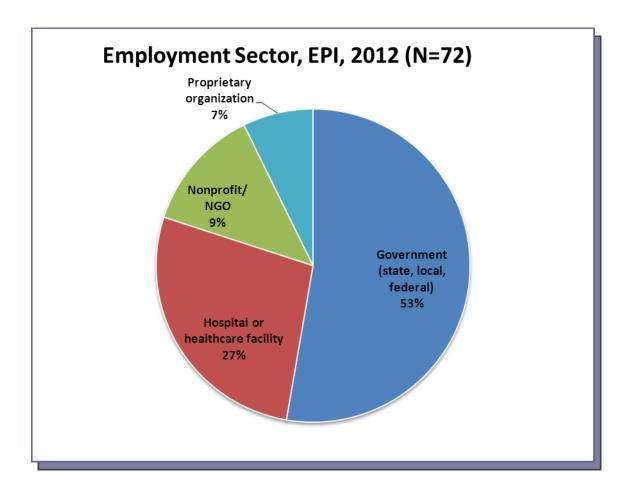

## **Employment Status**

Of the III graduates, 97 provided the employment information through the graduate information survey; 87% response rate.



## **Employment Sector for Full-time and Part-time Positions**



## Salaries Reported for Full-time Positions

Mean: \$ 48,666

Median: \$40,000 - \$49,999

Mode: \$40,000 - \$49,999

## **Department Employment Data**

| Organization                                     | Title                               |
|--------------------------------------------------|-------------------------------------|
| Abt Associates                                   | Analyst                             |
| American Cancer Society                          | Epidemiologist                      |
| Austin/Travis County Health and Human Services   | Epidemiologist                      |
| Beth Israel Deaconess Medical Center             | Data Coordinator/Research Assistant |
| California Department of Public Health           | Cal-EIS Fellow                      |
| Cente