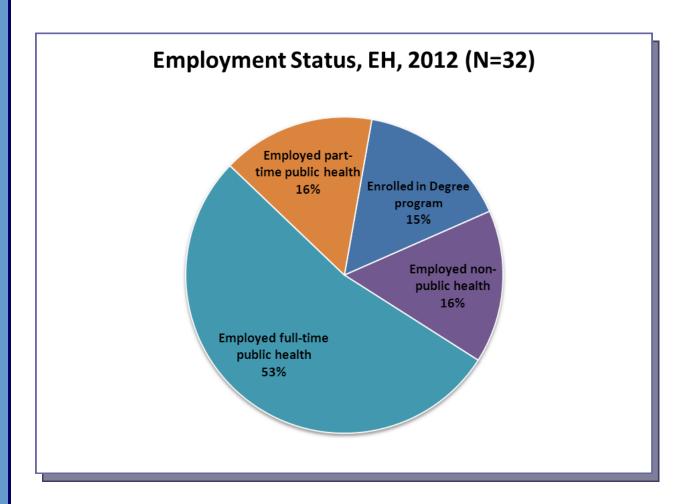

## **Employment Status**

At graduation, 32 of the 41 2012 graduates provided the employment information through the graduate information survey; 78% response rate.