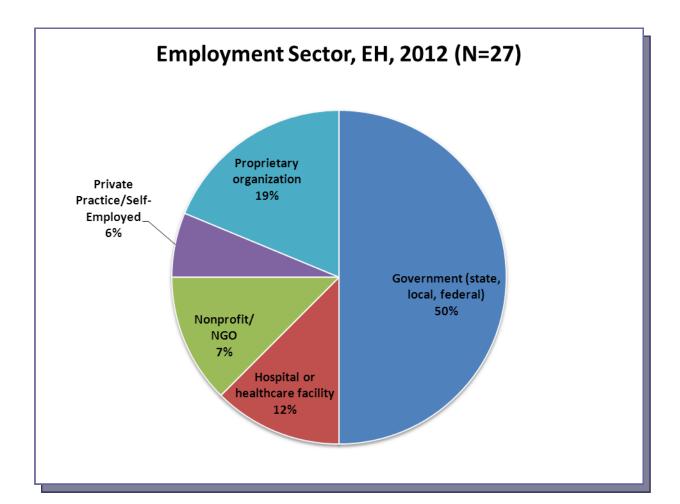

## **Employment Status**

At graduation, 32 of the 41 2012 graduates provided the employment information through the graduate information survey; 78% response rate.



## **Employment Sector for Full-time and Part-time Positions**



## Salaries Reported for Full-time Positions

Mean: \$ 45,681.32

Median: \$40,000 - \$49,999

Mode: \$40,000 - \$49,999



## **Department Employment Data**

| Organization                                 | Title                                   |
|----------------------------------------------|-----------------------------------------|
| Atlanta Symphony Orchestra                   | Associate Principal Bassoon             |
| ATSDR/CDC                                    | Health Scientist                        |
| CDC                                          | EIS Officer                             |
| CDC/ATSDR                                    | Health Scientist                        |
| Center for Global Safe Water                 | Research Assistant                      |
|