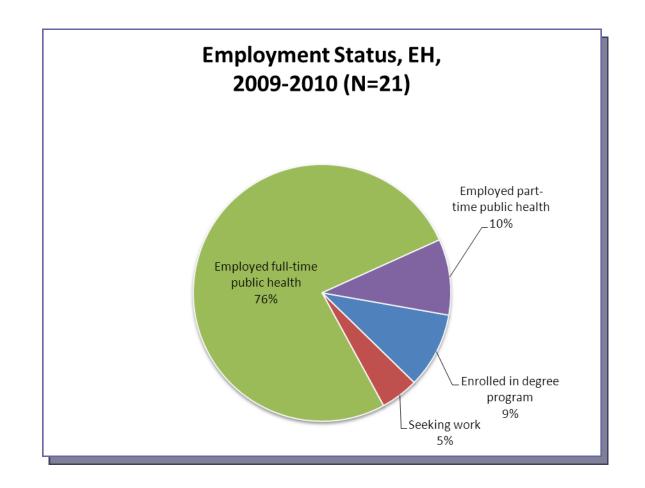

## **Employment Status**

21 of the 28, 2010 graduates provided the employment information through the graduate information survey completed upon 11 months after graduation; 75% response rate.