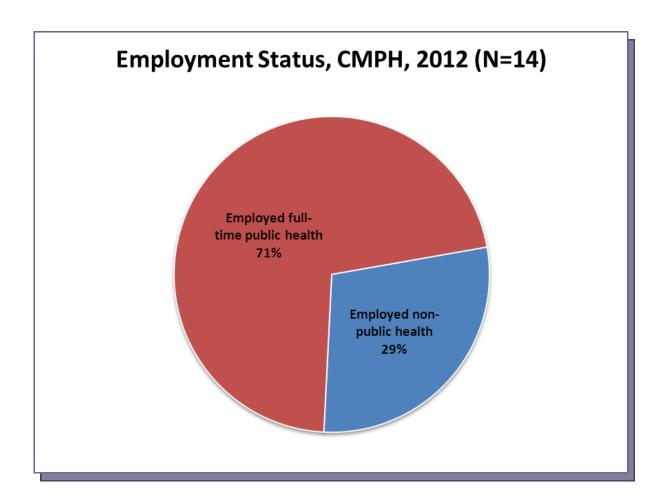

## **Employment Status**

14 of the 28 2012 graduates provided the employment information through the graduate information survey; 50% response rate.