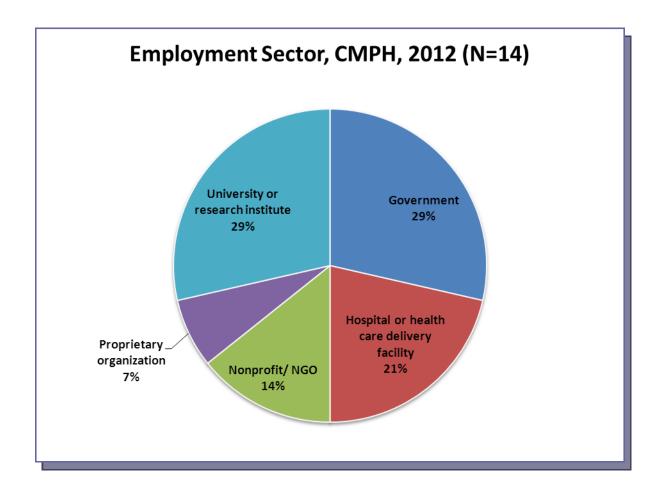

## **Employment Status**

14 of the 28 2012 graduates provided the employment information through the graduate information survey; 50% response rate.



## **Employment Sector for Full-time and Part-time Positions**



## Salaries Reported for Full-time Positions

Mean: \$ 65,000

Median: \$50,000 - \$59,999

Mode: \$50,000-\$59,999; \$60,000-\$69,999

## **Department Employment Data**

| Organization                | Title                                    |
|-----------------------------|------------------------------------------|
| Batelle at CDC              | Research                                 |
| Carolinas Healthcare System | Research Data Coordinator                |
| CDC                         | EISO                                     |
| CDC                         | EISO                                     |
| CSTE                        | Public Health Informatics Fellow         |
| Emory University            | Assistant Professor in Pediatrics        |
| Emory University