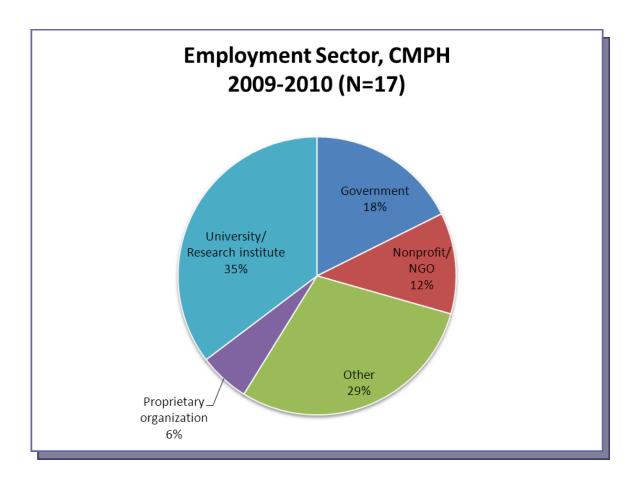

## **Employment Sector**

Of the 19 employed, 17 graduates provided information on the employment sector fulltime and part-time positions.