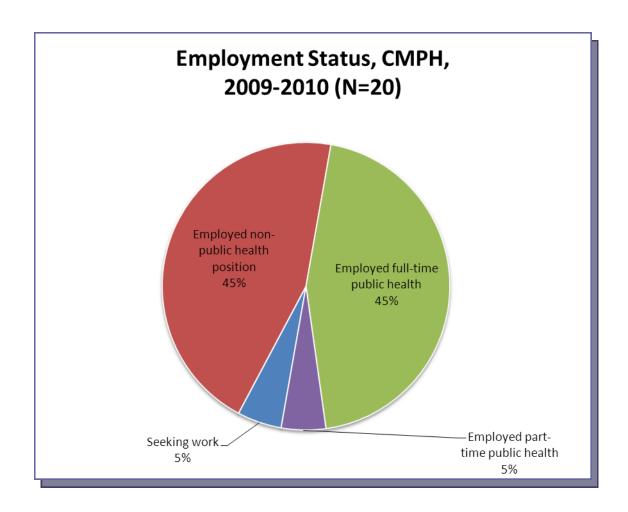

## **Employment Status**

20 of the 30, 2010 graduates provided the employment information through the graduate information survey completed upon 11 months after graduation; 67% response rate.