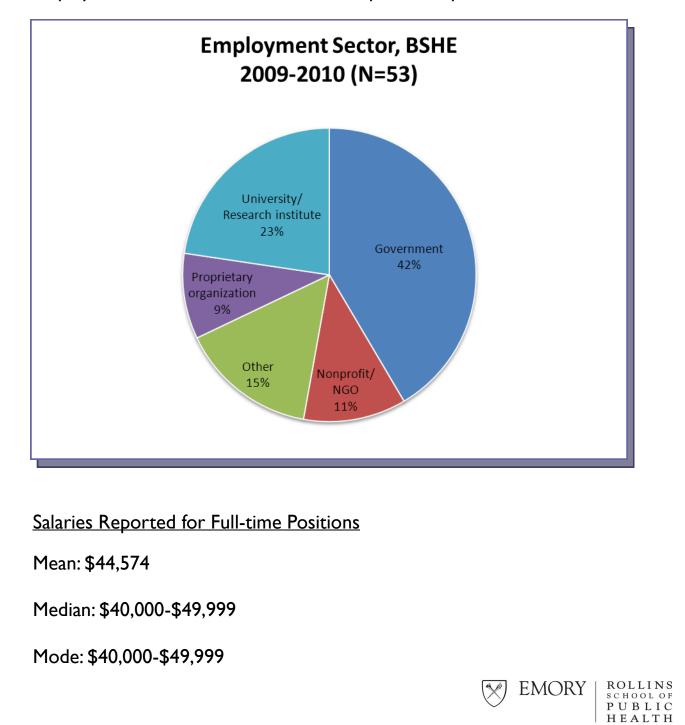

## **Employment Sector**

Of the 54 employed, 53 graduates provided information on the employment sector for their fulltime and part-time positions.

Page 2