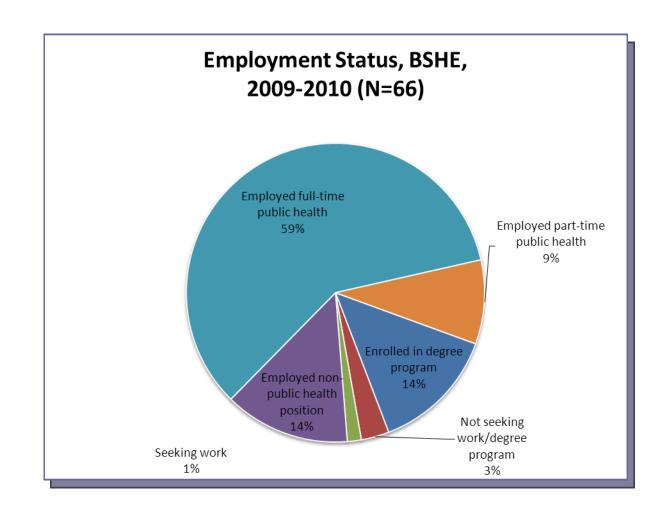

## **Employment Status**

66 of the 76, 2010 graduates provided the employment information through the graduate information survey completed upon 11 months after graduation; 87% response rate.

EMORY