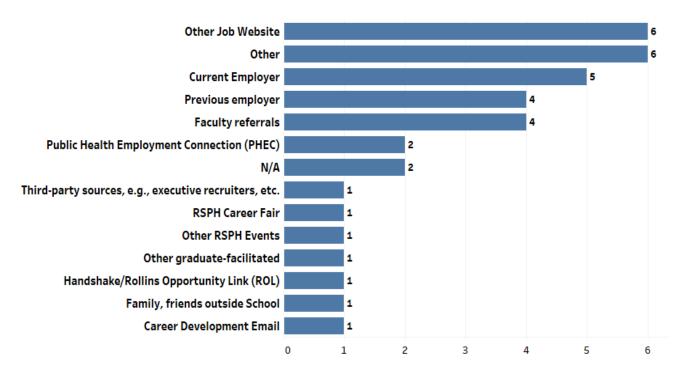

of Employed Graduates**

The region in which graduates reported being employed within 12-months post-graduation, along with percentage of employed graduates in the regions are represented below.



| Region        | % of Employed<br>Graduates | Median Salary Range |
|---------------|----------------------------|---------------------|
| International | 11%                        | \$60,000 - \$69,999 |
| Midwest       | 7%                         | \$40,000 - \$49,999 |
| Northeast     | 18%                        | \$50,000 - \$59,999 |
| Southeast     | 50%                        | \$40,000 - \$49,999 |
| Southwest     | 7%                         | \$50,000 - \$59,999 |
| West          | 7%                         | \$50,000 - \$59,999 |

#### **Top 5 Employers**



#### **Job Source**



### 2018 Graduate Employers and Job Titles

| Arizona Department of Health Services Authority Health BMS Family Health and Wellness Center  Centers for Disease Control and Prevention (CDC)  Enters for Disease Control and Prevention (CDC)  Coconino County Arizona  Coconino County Arizona  Concentra  Physical Therapist  Deloitte  Management Consultant  Delta Health Alliance  Drexel University College of Medicine, Hahnemann University Hospital  Emergency Response & Recovery Branch, CDC  Emory Centers for Training and Technical Assistance  Emory University  Emory University  Emory University, Rollins School of Public Health  Emergency Response & Recovery Branch, CDC  Emory University, Rollins School of Public Health  Emory University Secarch Associate  EveryLife Foundation for Rare Diseases