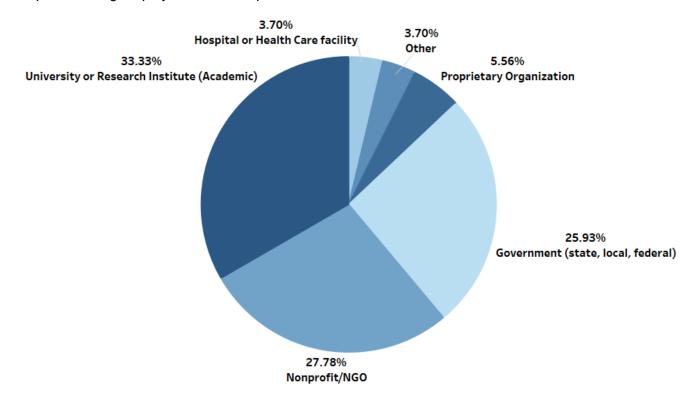

#### **Employment by Sector**

Of the 66 reporting graduates that secured employment within 12-months post-graduation, 28% reported being employed with a nonprofit/NGO.