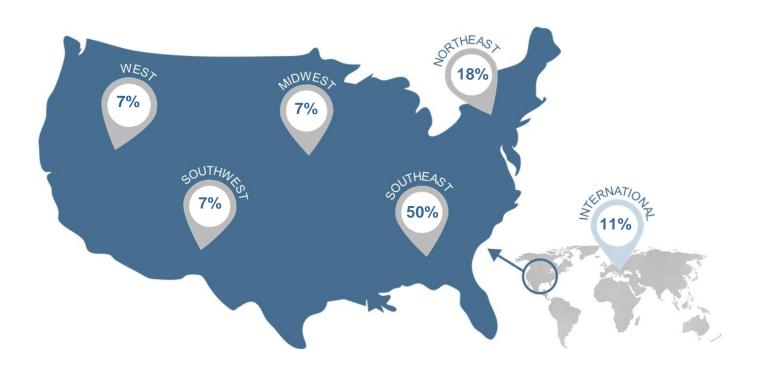

#### **Region of Employed Graduates**

The region in which graduates reported being employed within 12-months post-graduation, along with percentage of employed graduates in the regions are represented below.

| Region        | % of Employed<br>Graduates | Median Salary Range |
|---------------|----------------------------|---------------------|
| International | 11%                        | \$60,000 - \$69,999 |
| Midwest       | 7%                         | \$40,000 - \$49,999 |
| Northeast     | 18%                        | \$50,000 - \$59,999 |
| Southeast     | 50%                        | \$40,000 - \$49,999 |
| Southwest     | 7%                         | \$50,000 - \$59,999 |
| West          | 7%                         | \$50,000 - \$59,999 |