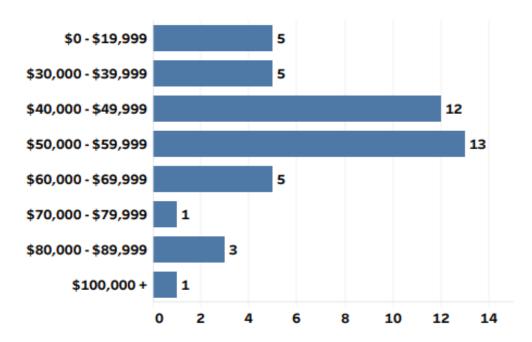

#### Salary Range of Employed Graduates

The median starting annual salary range reported by graduates securing full-time/part-time employment is \$50,000 - \$59,999. The salary data reported by graduates includes those that reported working as a full-time volunteer, i.e. U.S. Peace Corps, AmeriCorps, etc., which offer a stipend and full-time experience, but not a salary.