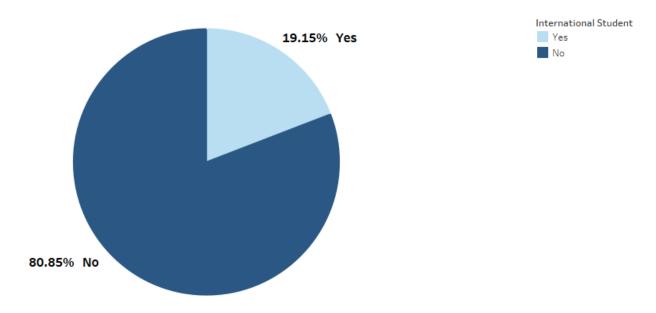

#### **International Student Status**

This chart indicates the percentage of international student graduates from the GH department with a MPH/MSPH degree.