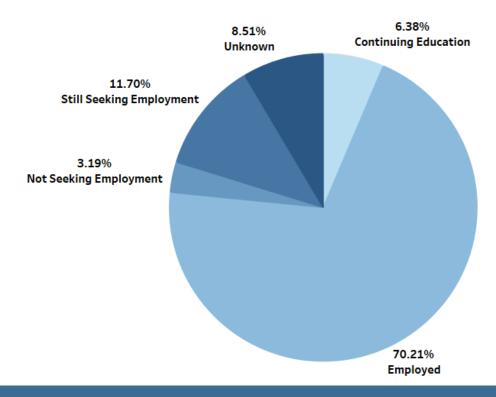

#### **Employment Status**

This chart indicates the employment status of the graduate class of 94 within 12 months post-graduation.

The remainder of this report contains data from graduates that reported securing full-time/part-time employment. There were a total of 66 graduates that reported securing full-time/part-time employment.

|      | Continuing<br>Education | Employed | Not Seeking<br>Employment | Still Seeking<br>Employment | Did Not<br>Respond to<br>Survey<br>(Unknown) | Total<br>Graduates |
|------|-------------------------|----------|---------------------------|-----------------------------|----------------------------------------------|--------------------|
| GH   | 6                       | 66       | 3                         | 11                          | 8                                            | 94                 |
| RATE | 6%                      | 70%      | 3%                        | 12%                         | 9%                                           | 100%               |