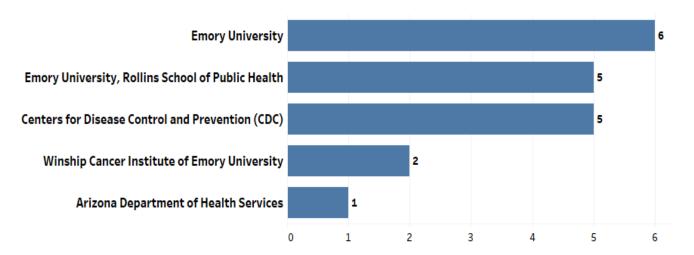

9,999 |

#### **Region of Employed Graduates**

The region in which graduates reported being employed within 12-months post-graduation, along with percentage of employed graduates in the regions are represented below.



| Region        | % of Employed<br>Graduates | Median Salary Range |
|---------------|----------------------------|---------------------|
| International | 11%                        | \$60,000 - \$69,999 |
| Midwest       | 7%                         | \$40,000 - \$49,999 |
| Northeast     | 18%                        | \$50,000 - \$59,999 |
| Southeast     | 50%                        | \$40,000 - \$49,999 |
| Southwest     | 7%                         | \$50,000 - \$59,999 |
| West          | 7%                         | \$50,000 - \$59,999 |

#### **Top 5 Employers**



#### **Job Source**



### 2018 Graduate Employers and Job Titles

| Arizona Department of Health Services Authority Health BMS Family Health and Wellness Center  Centers for Disease Control and Prevention (CDC)  Enters for Disease Control and Prevention (CDC)  Coconino County Arizona  Coconino County Arizona  Concentra  Physical Therapist  Deloitte  Management Consultant  Delta Health Alliance  Drexel University College of Medicine, Hahnemann University Hospital  Emergency Response & Recovery Branch, CDC  Emory Centers for Training and Technical Assistance  Emory University  Emory University  Emory University, Rollins School of Public Health  Emergency Response & Recovery Branch, CDC  Emory University, Rollins School of Public Health  Emory University Secarch Associate  EveryLife Founda