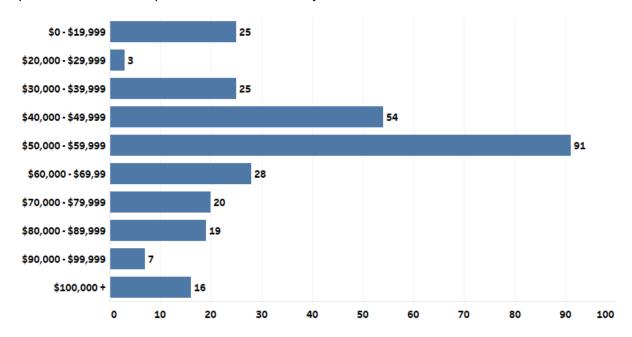

#### Salary Range of Employed Graduates

The median starting annual salary range reported by graduates securing full-time/part-time employment is \$50,000 - \$59,999. The salary data reported by graduates includes those that reported working as a full-time volunteer, i.e. U.S. Peace Corps, AmeriCorps, etc., which offer a stipend and full-time experience, but not a salary.

#### Median Salary of Employed Graduates by Department

The average starting salary range reported by the full-time/part-time employed graduates is \$50,000 - \$59,999.

| Department | Survey<br>Respondents | Employed<br>Graduates | Graduates<br>Reported Salary<br>Range | Median Salary       |
|------------|-----------------------|-----------------------|---------------------------------------|---------------------|
| BIOS       | 22                    | 15                    | 11                                    | \$60,000 - \$69,999 |
| BSHE       | 94                    | 73                    | 62                                    | \$50,000 - \$59,999 |
| EH         | 39                    | 30                    | 25                                    | \$50,000 - \$59,999 |
| EMPH       | 61                    | 52                    | 23                                    | \$60,000 - \$69,999 |
| EPI        | 124                   | 93                    | 76                                    | \$50,000 - \$59,999 |
| GH         | 86                    | 66                    | 45                                    | \$50,000 - \$59,999 |
| HPM        | 91                    | 63                    | 46                                    | \$50,000 - \$59,999 |
| TOTAL      | 517                   | 392                   | 288                                   | \$50,000 - \$59,999 |