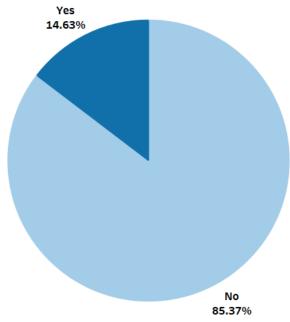

#### **International Student Status**

This chart indicates the percentage of international student graduates with a MPH/MSPH degree.

Actual # of international students is 79