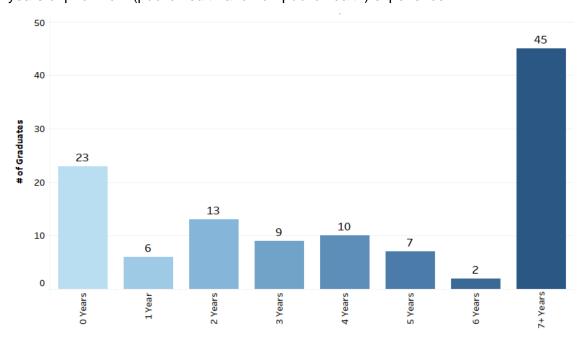

#### Years of Prior Works Experience

Upon enrolling in the MPH/MSPH program at the RSPH, 20% of graduates reported having 0 years of prior work (public health and non-public health) experience.