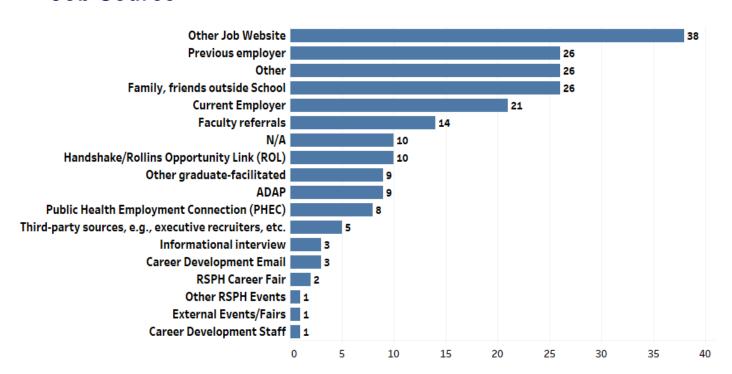

epresented below.



| Region        | % of Employed Graduates | Median Salary Range |
|---------------|-------------------------|---------------------|
| International | 5%                      | \$0,000 - \$19,999* |
| Midwest       | 9%                      | \$50,000 - \$59,999 |
| Northeast     | 16%                     | \$50,000 - \$59,999 |
| Southeast     | 62%                     | \$50,000 - \$59,999 |
| Southwest     | 2%                      | \$50,000 - \$59,999 |
| West          | 7%                      | \$50,000 - \$59,999 |

<sup>\*</sup>This number includes those that reported working as a full-time volunteer, i.e. U.S. Peace Corps Volunteer, AmeriCorps, etc., which provide a stipend and full-time experience, but not a salary.

#### Top 10 Employers



#### Job Source



### 2018 Graduate Employers and Job Titles

| Name of Employer                                                | Job Title                                                       |
|-----------------------------------------------------------------|-----------------------------------------------------------------|
| AARP                                                            | Evaluation Data Analyst                                         |
| Abt Associates                                                  | Analyst                                                         |
| Accenture                                                       | Consultant                                                      |
| ACCESS Community Health Network                                 | Data Management