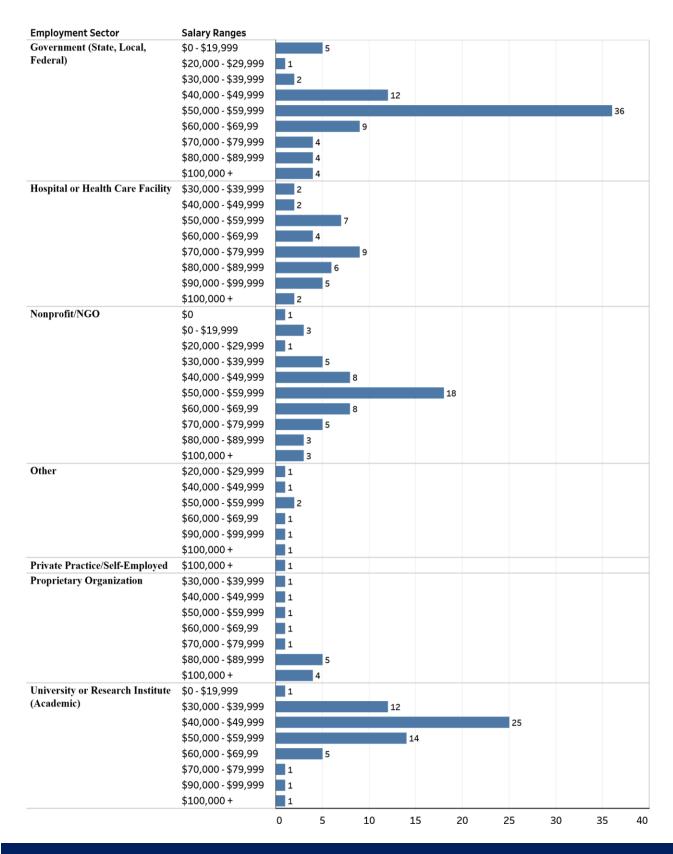

39                    | 30                    | 25                                    | \$50,000 - \$59,999 |
| EMPH       | 61                    | 52                    | 23                                    | \$60,000 - \$69,999 |
| EPI        | 124                   | 93                    | 76                                    | \$50,000 - \$59,999 |
| GH         | 86                    | 66                    | 45                                    | \$50,000 - \$59,999 |
| HPM        | 91                    | 63                    | 46                                    | \$50,000 - \$59,999 |
| TOTAL      | 517                   | 392                   | 288                                   | \$50,000 - \$59,999 |

## Starting Salary of Employed Graduates by Employment Sector



#### **Region of Employed Graduates**

The region in which graduates reported being employed within 12-months post-graduation, along with percentage of employed graduates in the regions are represented below.



| Region        | % of Employed Graduates | Median Salary Range |
|---------------|-------------------------|---------------------|
| International | 5%                      | \$0,000 - \$19,999* |
| Midwest       | 9%                      | \$50,000 - \$59,999 |
| Northeast     | 16%                     | \$50,000 - \$59,999 |
| Southeast     | 62%                     | \$50,000 - \$59,999 |
| Southwest     | 2%                      | \$50,000 - \$59,999 |
| West          | 7%                      | \$50,000 - \$59,999 |

<sup>\*</sup>This number includes those that reported wor