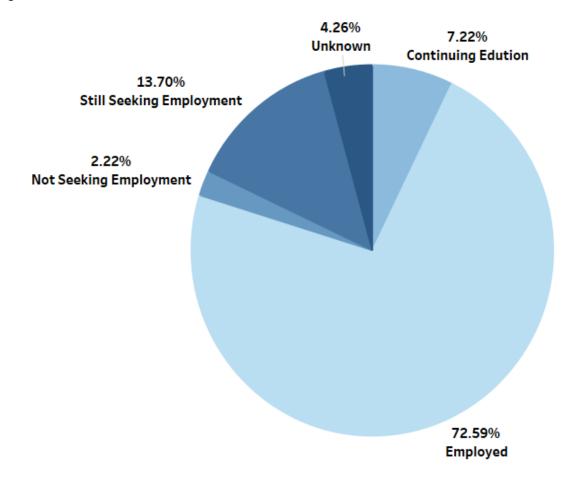

#### **Employment Status**

This chart indicates the employment status of the graduate class of 540 within 12 months post-graduation.

The remainder of this report contains data from graduates that reported securing full-time/part-time employment. There were a total of 392 graduates that reported securing full-time/part-time employment.