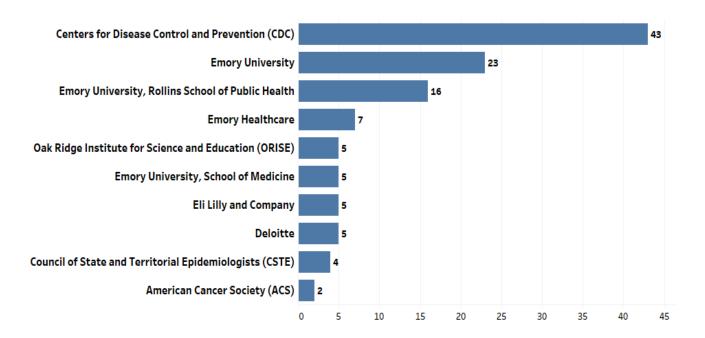

n the regions are represented below.



| Region        | % of Employed Graduates | Median Salary Range |
|---------------|-------------------------|---------------------|
| International | 5%                      | \$0,000 - \$19,999* |
| Midwest       | 9%                      | \$50,000 - \$59,999 |
| Northeast     | 16%                     | \$50,000 - \$59,999 |
| Southeast     | 62%                     | \$50,000 - \$59,999 |
| Southwest     | 2%                      | \$50,000 - \$59,999 |
| West          | 7%                      | \$50,000 - \$59,999 |

<sup>\*</sup>This number includes those that reported working as a full-time volunteer, i.e. U.S. Peace Corps Volunteer, AmeriCorps, etc., which provide a stipend and full-time experience, but not a salary.

#### Top 10 Employers



#### Job Source



### 2018 Graduate Employers and Job Titles

| Name of Employer                                                | Job Title                                                       |
|-----------------------------------------------------------------|-----------------------------------------------------------------|
| AARP                                                            | Evaluation Data Analyst                                         |
| Abt Associates                                                  | Analyst                                                         |
| Accenture                                                       | Consultant                                                      |
| ACCESS Community Health Network