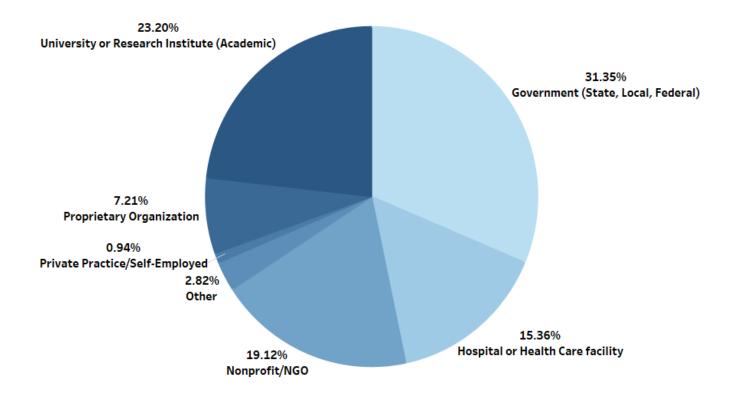

#### **Employment by Sector**

Of the 392 reporting graduates that secured employment within 12-months post-graduation, 31% reported being employed with the government (state, local, federal) agency.