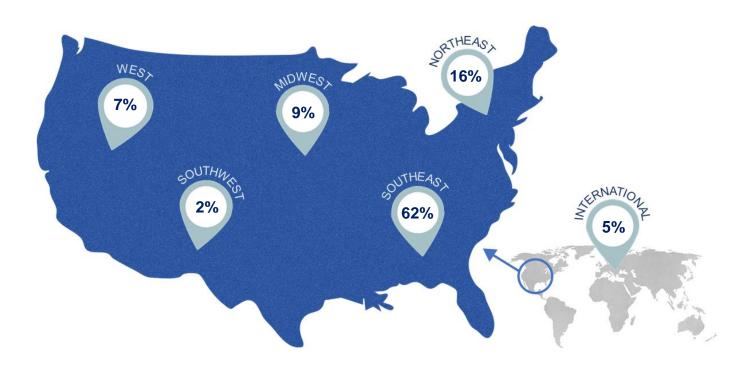

#### **Region of Employed Graduates**

The region in which graduates reported being employed within 12-months post-graduation, along with percentage of employed graduates in the regions are represented below.

| Region        | % of Employed Graduates | Median Salary Range |
|---------------|-------------------------|---------------------|
| International | 5%                      | \$0,000 - \$19,999* |
| Midwest       | 9%                      | \$50,000 - \$59,999 |
| Northeast     | 16%                     | \$50,000 - \$59,999 |
| Southeast     | 62%                     | \$50,000 - \$59,999 |
| Southwest     | 2%                      | \$50,000 - \$59,999 |
| West          | 7%                      | \$50,000 - \$59,999 |