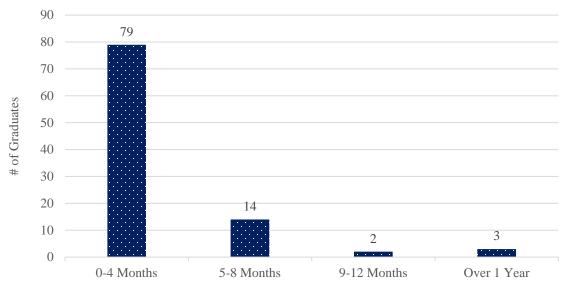

#### Job Search Period (N = 98)

Within the first 4 months of starting the job search, 81% secured employment.\*

<sup>\*</sup>Many graduates begin seeking employment in the months prior to graduation.