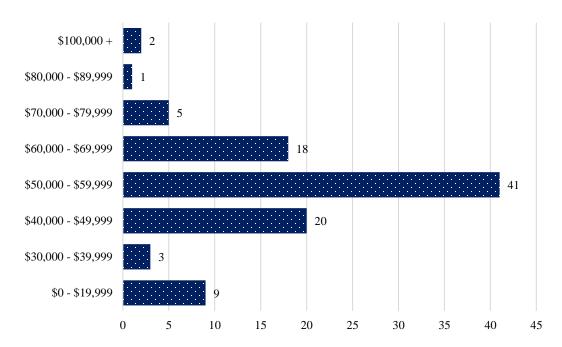

#### Salary Range of Employed Graduates (N = 99)

The median starting annual salary range reported by EPI graduates securing full-time/part-time employment is \$50,000 - \$59,999.