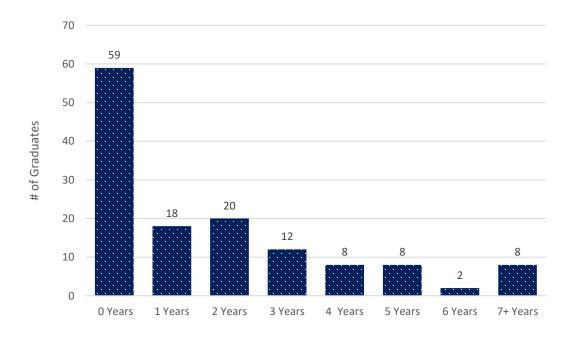

#### Years of Prior Work Experience (N = 135)

Upon enrolling in the MPH/MSPH program at the RSPH, 44 % of graduates reported having 0 years of prior work (public health and non-public health) experience.