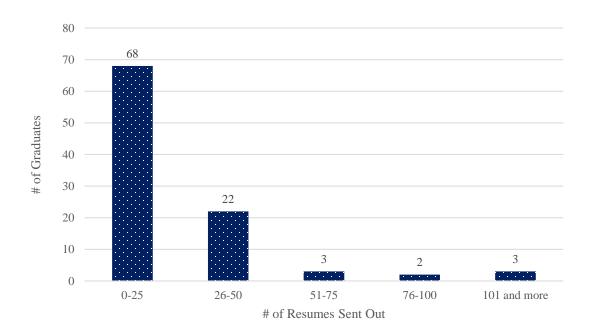

#### Number of Resumes Sent Out (N = 98)

During the job search period, 69% of graduates sent out no more than 25 resumes (average job search period is shown in the graph above).