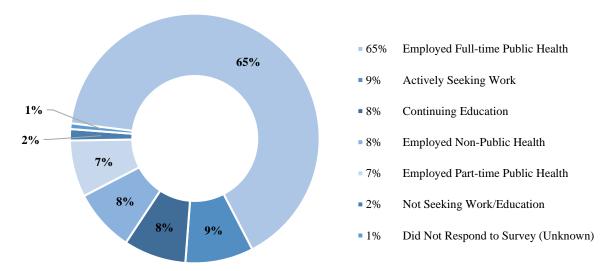

#### Employment Status (N = 136)

This chart indicates the employment status of the graduates' class of 136 within 12 months post-graduation from the EPI department.

The remainder of this report contains data from graduates reporting securing full-time/part-time employment. There were 110 graduates reporting securing full-time/part-time employment. Information on employer, sector, title, location and annual starting salary range was provided by 98-99 of the 110.