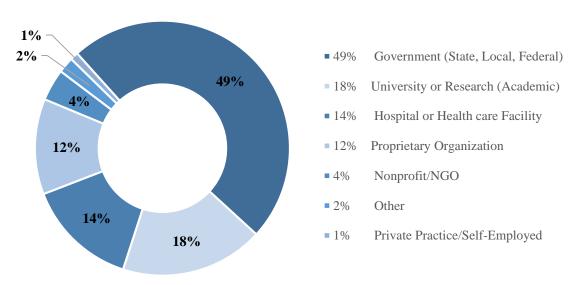

#### Employment by Sector (N = 99)

Of the 99 reporting graduates that secured employment within 12-months post-graduation, 49% reported being employed with the government (state, local, federal) agency.