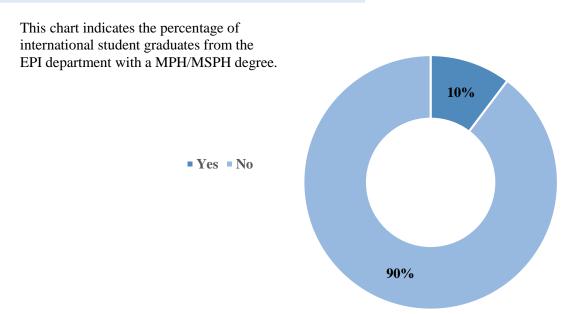

-------------------------------------------|--------------------|
| TOTAL | 11                                              | 2                                                             | 12                                   | 110                                                | 1                                            | 136                |
| RATE  | 8%                                              | 1%                                                            | 9%                                   | 81%                                                | 1%                                           | 100%               |

<sup>\*</sup> The data captured in the table above is required by the Council on Education for Public Health (CEPH).



#### International Student Status (N = 136)



#### Years of Prior Work Experience (N = 135)

Upon enrolling in the MPH/MSPH program at the RSPH, 44 % of graduates reported having 0 years of prior work (public health and non-public health) experience.





#### Employment Status (N = 136)

This chart indicates the employment status of the graduates' class of 136 within 12 months post-graduation from the EPI department.



The remainder of this report contains data from graduates reporting securing full-time/part-time employment. There were 110 graduates reporting securing full-time/part-time employment. Information on employer, sector, title, location and annual starting salary range was provided by 98-99 of the 110.

#### Employment by Sector (N = 99)

Of the 99 reporting graduates that secured employment within 12-months post-gradu