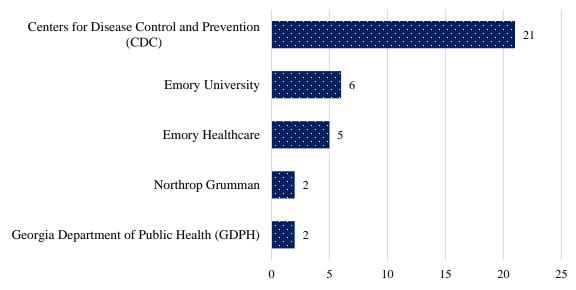

#### Top 5 Employers (N = 99)

The top 5 employers were identified from the organization names reported by graduates that accepted full-time/part-time employment within 12-months post-graduation.\*

<sup>\*</sup>Some graduates that identified CDC as their employer may also be ORISE fellows and vice versa