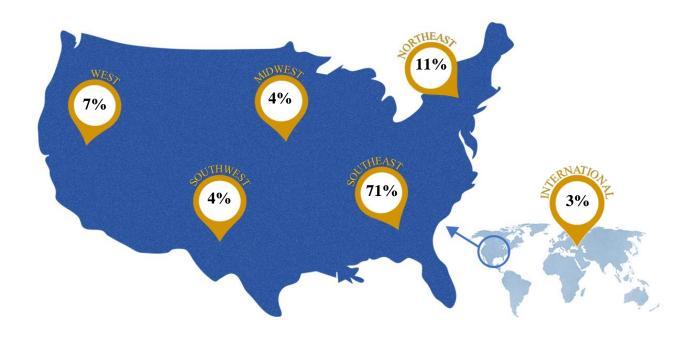

#### Region of Employed Graduates (N = 99)

The region in which the 99 graduates reported being employed within 12-months post-graduation, along with percentage of employed graduates in the regions are represented below.

| Region        | # of Employed<br>Graduates | % of Employed<br>Graduates | Median Salary Range |
|---------------|----------------------------|----------------------------|---------------------|
| International | 3                          | 3%                         | \$0 - \$19,999      |
| Midwest       | 4                          | 4%                         | \$50,000 - \$59,999 |
| Northeast     | 11                         | 11%                        | \$50,000 - \$59,999 |
| Southeast     | 70                         | 71%                        | \$50,000 - \$59,999 |
| Southwest     | 4                          | 4%                         | \$50,000 - \$59,999 |
| West          | 7                          | 7%                         | \$50,000 - \$59,999 |