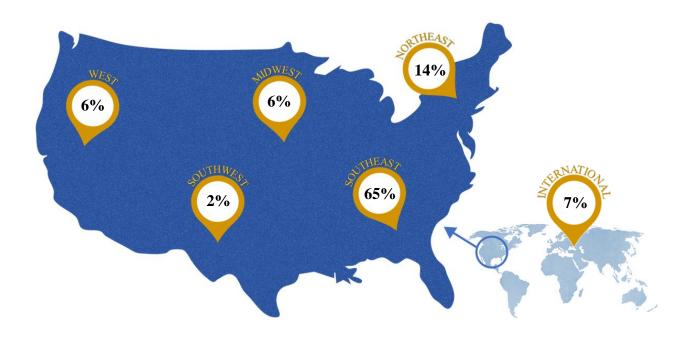

#### **Region of Employed Graduates (N = 328)**

The region in which 328 graduates reported being employed within 12-months post-graduation, along with percentage of employed graduates in the regions are represented below.

| Region        | # of Employed<br>Graduates | % of Employed<br>Graduates | Median Salary Range |
|---------------|----------------------------|----------------------------|---------------------|
| International | 22                         | 7%                         | \$30,000 - \$39,999 |
| Midwest       | 20                         | 6%                         | \$50,000 - \$59,999 |
| Northeast     | 45                         | 14%                        | \$50,000 - \$59,999 |
| Southeast     | 214                        | 65%                        | \$50,000 - \$59,999 |
| Southwest     | 6                          | 2%                         | \$40,000 - \$49,999 |
| West          | 21                         | 6%                         | \$50,000 - \$59,999 |