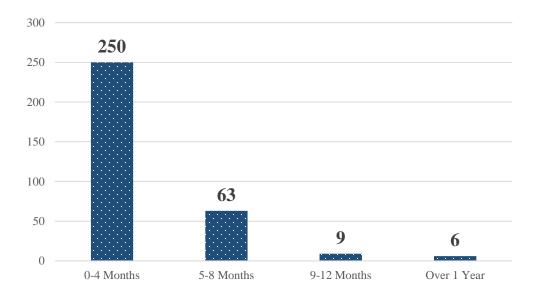

#### **Job Search Period** (N = 328)

Within the first 4 months of starting the job search, 76% secured employment.\*

\*Many graduates begin seeking employment in the months prior to graduation.