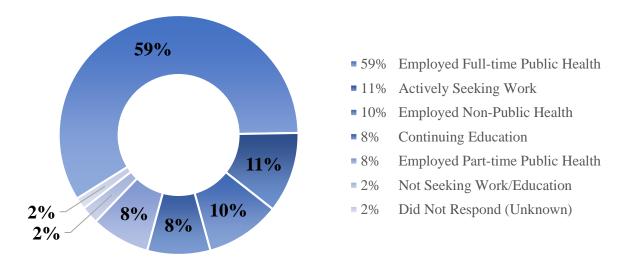

#### **Survey Respondents' Post-Graduation Employment Status**

Of the 505 graduates, 497 provided their post-graduation employment status through the completion of the Graduate Information Survey. There were 55 - 62 graduates out of 387 that secured employment that did not respond to questions about their employing organization. The 12-month post-graduation data analyzed by department is included in the table below.\*

#### **Employment Status (N = 505)**

This chart indicates the employment status of the graduates' class of 505 within 12 months post-graduation.

The remainder of this report contains data from graduates reporting securing full-time/part-time employment. There were 387 graduates reported securing full-time/part-time employment. Information on employer, sector, job title, location and annual starting salary range was provided by 325-332 of the 387.