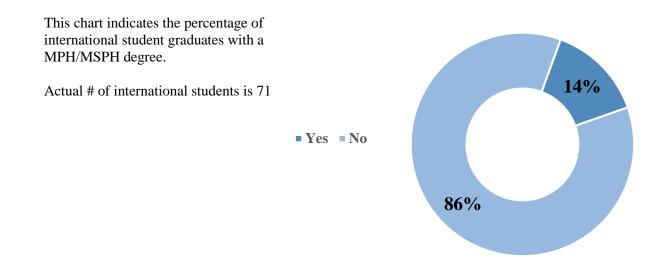

ted survey data provided by the graduate.
- ✓ Data collection for this report was completed in May 2018, at the 12<sup>th</sup> month after the May 2017 graduation.
- Information collected includes employment sector, salary range, amount of time spent job searching and number of resumes sent.

| Department | MPH | MSPH | Grand Total |
|------------|-----|------|-------------|
| BIOS       | 6   | 19   | 25          |
| BSHE       | 74  | 0    | 74          |
| EH         | 27  | 8    | 35          |
| EMPH       | 42  | 1    | 43          |
| EPI        | 124 | 12   | 136         |
| GH         | 100 | 0    | 100         |
| HPM        | 85  | 7    | 92          |
| TOTAL      | 458 | 47   | 505         |

#### **Graduate Degree Status**



#### **International Student Status (N = 505)**



#### Years of Prior Work Experience (N = 497)

Upon enrolling in the MPH/MSPH program at the RSPH, 31% of graduates reported having 0 years of prior work (public health and non-public health) experience.





#### **Survey Respondents' Post-Graduation Employment Status**

Of the 505 graduates, 497 provided their post-graduation employment status through the completion of the Graduate Information Survey. There were 55 - 62 graduates out of 387 that secured employment that did not respond to questions about their employing organization. The 12-month post-graduation data analyzed by department is included in the table below.\*

| Department | # of<br>Graduates<br>Seeking<br>Work | # of<br>Graduates<br>in<br>Continuing<br>Education | # of<br>Graduates<br>Employed<br>Full-time/<br>Part-time |