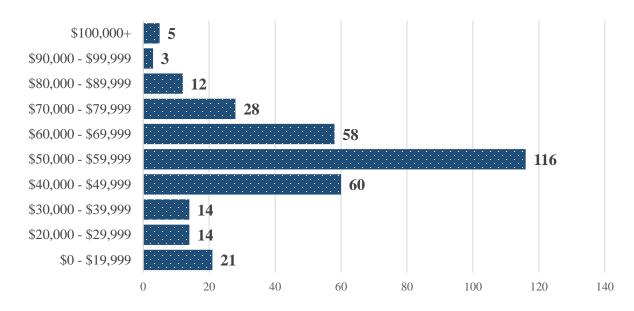

#### Salary Range of Employed Graduates (N = 331)

The median starting annual salary range reported by graduates securing full-time/part-time employment is \$50,000 - \$59,999.