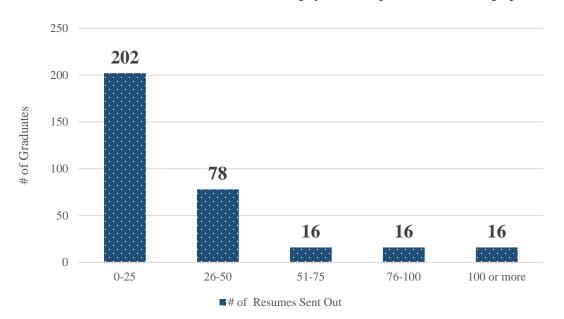

#### Number of Resumes Sent Out (N = 328)

Of the 328 reporting graduates that secured employment within 12-months post-graduation, 62% of graduates sent out no more than 25 resumes. (Average job search period is shown in graph above).