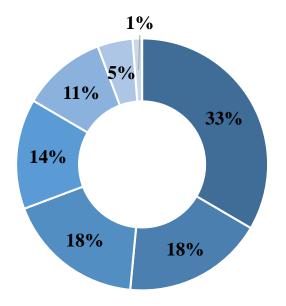

#### **Employment by Sector (N = 332)**

Of the 332 reporting graduates that secured employment within 12-months post-graduation, 33% reported being employed with the government (state, local, federal) agency.

- **33%** Government (State, Local, Federal)
- **18%** University or Research (Academic)
- **18%** Hospital or Health Care Facility
- **14%** Proprietary Organization
- 11% Nonprofit/NGO
- 5% Other
- 1% Private Practice/Self-Employed