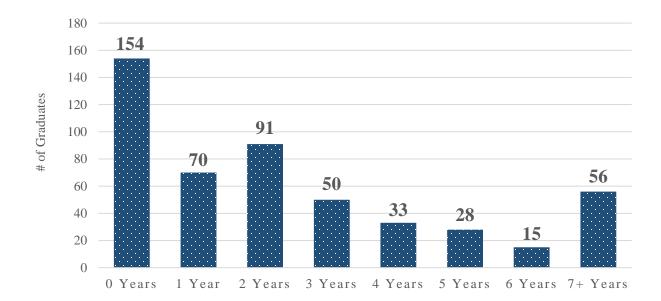

#### Years of Prior Work Experience (N = 497)

Upon enrolling in the MPH/MSPH program at the RSPH, 31% of graduates reported having 0 years of prior work (public health and non-public health) experience.