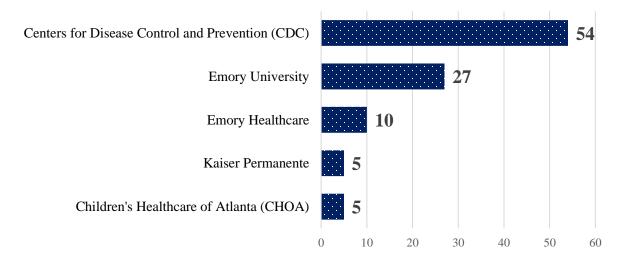

#### Top 5 Employers (N = 325)

The top 5 employers were identified from the organization names reported by graduates that accepted full-time/part-time employment within 12-months post-graduation.\*

\*Some graduates that identified CDC as their employer may also be ORISE fellows and vice versa.