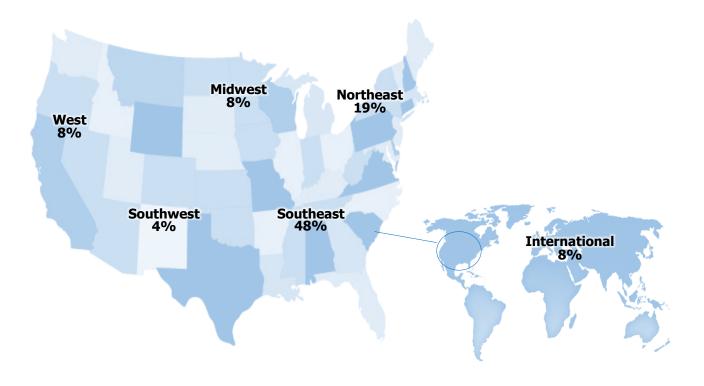

# Region of Employed Graduates (N = 77)

Of the 77 graduates who accepted full-time and part-time employment within 11-months post-graduation, the region where they reported being employed is shown below along with the percentage of graduates employed in the region.

| Region                     | # of Employed<br>Graduates | % of Employed<br>Graduates | Median Salary Range |
|----------------------------|----------------------------|----------------------------|---------------------|
| International              | 6                          | 8%                         | \$30,000—\$39,999   |
| Midwest                    | 6                          | 8%                         | \$40,000—\$49,999   |
| Northeast                  | 15                         | 19%                        | \$50,000—\$59,999   |
| Southeast                  | 37                         | 48%                        | \$50,000—\$59,999   |
| Southwest                  | 3                          | 4%                         | \$50,000—\$59,999   |
| West                       | 6                          | 8%                         | \$50,000—\$59,999   |
| Not provided by respondent | 4                          | 5%                         | \$70,000—\$79,999   |