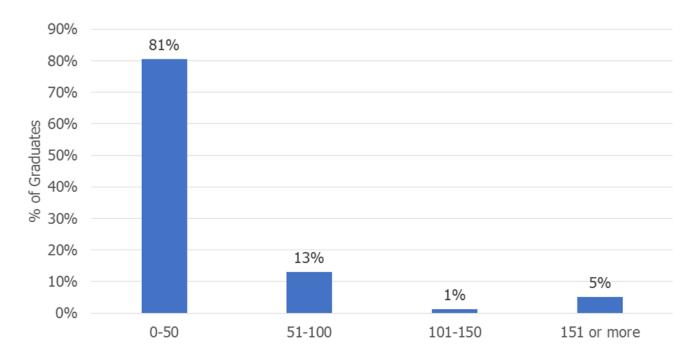

### Number of Resumes Sent Out (N = 77)

Among the 77 employed graduates, 81% sent out no more than 50 resumes during their job search period (average job search period is shown in the graph at the top of this page).