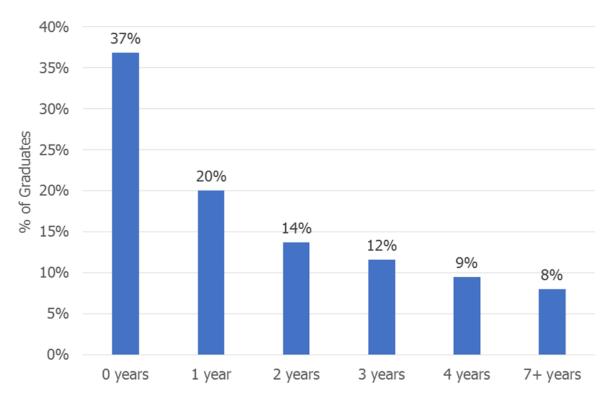

### Years of Prior Work Experience (N = 95)

Of the 95 graduates that responded to the survey, 35 (37%) reported having 0 years of prior work (public health and non-public health) experience upon enrolling in the MPH/MSPH program.