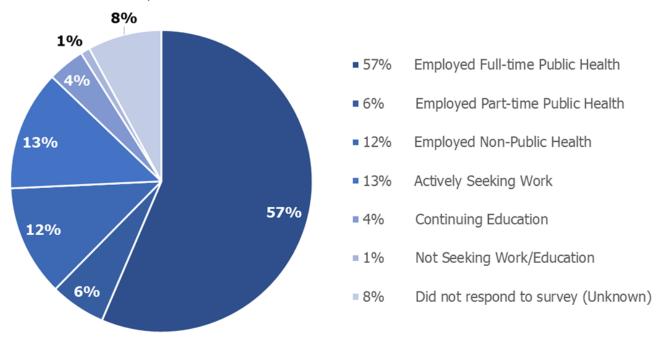

### **Employment Status (N = 103)**

This chart indicates the employment status of the graduated class of 103 within 11-months post-graduation from the HPM department.