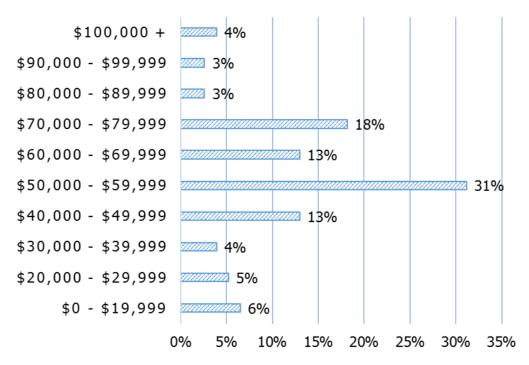

### Salary Range of Employed Graduates (N = 77)

All 77 graduates who accepted full-time and part-time employment reported salary information. Below is a representation of the starting annual salary ranges reported. The median starting salary range of the 77 full-time and part-time employed graduates from the HPM department is \$50,000—\$59,999.