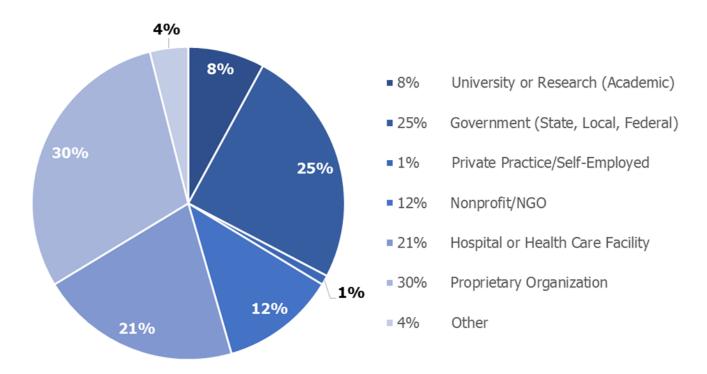

### Employment by Sector (N = 77)

Of the 77 graduates that secured employment within 11-months post-graduation, 23 (30%) reported being employed with a proprietary organization.