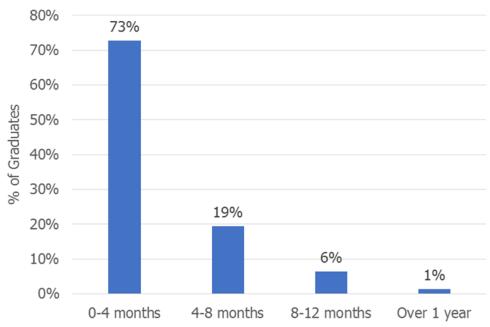

### Job Search Period (N = 77)

Of the 77 employed graduates who provided information regarding the job search period, 73% secured employment within the first 4 months of beginning their job search.\*

<sup>\*</sup>Many graduates begin seeking employment in the months prior to graduation.