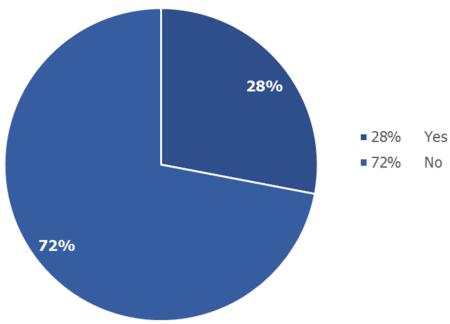

## **International Student Status (N = 103)**

This chart indicates the percentage of international student graduates from the HPM department with a MPH/MSPH degree.