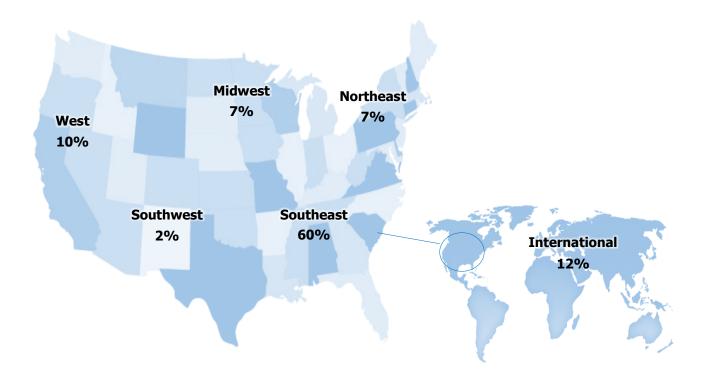

# Region of Employed Graduates (N = 42)

Of the 42 graduates who accepted full-time and part-time employment within 11-months post-graduation, the region where they reported being employed is shown below along with the percentage of graduates employed in the region.

| Region                     | # of Employed<br>Graduates | % of Employed Graduates | Median Salary<br>Range |
|----------------------------|----------------------------|-------------------------|------------------------|
| International              | 5                          | 12%                     | \$0—\$19,999           |
| Midwest                    | 3                          | 7%                      | \$50,000—\$59,999      |
| Northeast                  | 3                          | 7%                      | \$50,000—\$59,999      |
| Southeast                  | 25                         | 60%                     | \$40,000—\$49,999      |
| Southwest                  | 1                          | 2%                      | \$70,000—\$79,999      |
| West                       | 4                          | 10%                     | \$30,000—\$39,999      |
| Not Provided by Respondent | 1                          | 2%                      | \$0—\$19,999           |