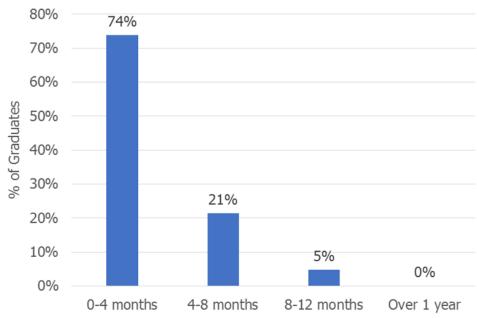

# Job Search Period (N = 42)

Of the 42 employed graduates who provided information regarding the job search period, 74% secured employment within the first 4 months of beginning their job search.\*

\*Many graduates begin seeking employment in the months prior to graduation.