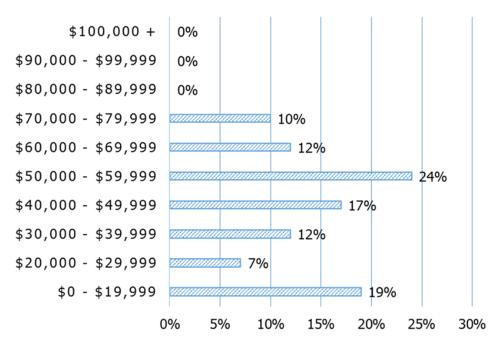

### Salary Range of Employed Graduates (N = 42)

All 42 graduates who accepted full-time and part-time employment reported salary information. Below is a representation of the starting annual salary ranges reported. The median starting salary range of the 42 full-time and part-time employed graduates from the EH department is \$40,000—\$49,999.