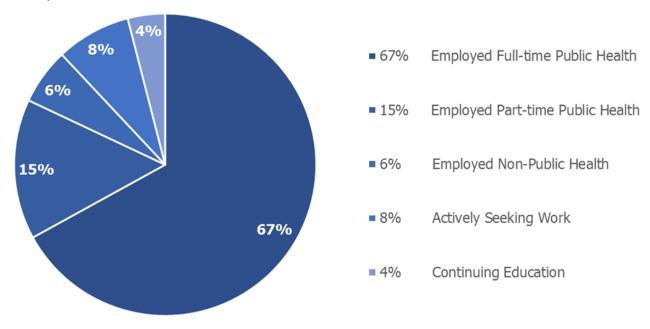

### Employment Status (N = 48)

This chart indicates the employment status of the graduated class of 48 within 11-months post-graduation from the EH department.