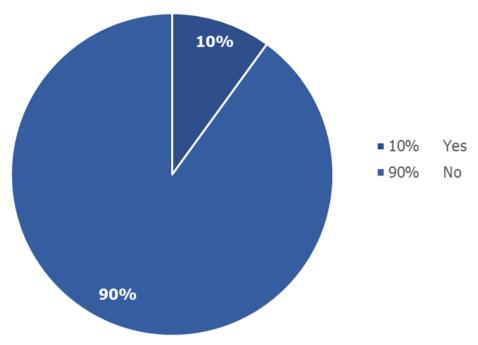

# **International Student Status (N = 48)**

This chart indicates the percentage of international student graduates from the EH department with a MPH/MSPH degree.