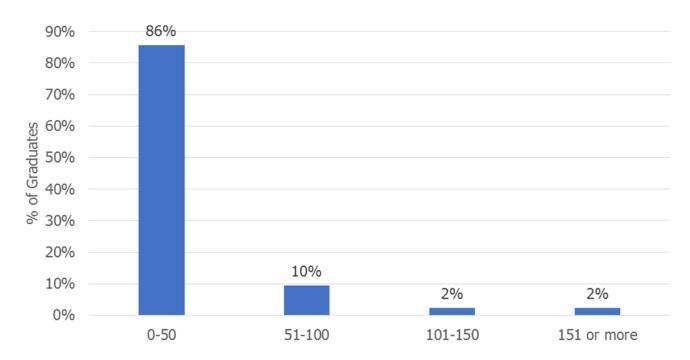

# Number of Resumes Sent Out (N = 42)

Among the 42 employed graduates, 86% sent out no more than 50 resumes during their job search period (average job search period is shown in the graph at the top of this page).