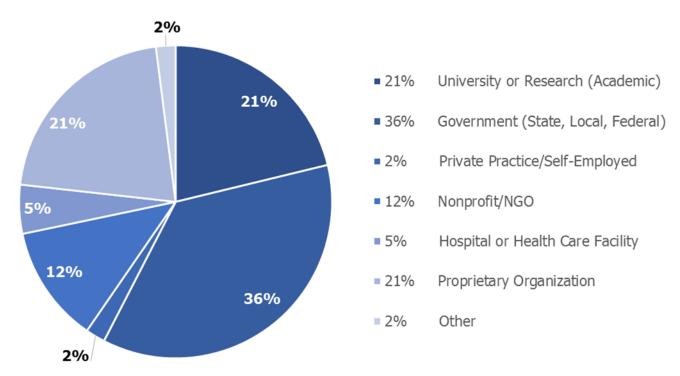

### Employment by Sector (N = 42)

Of the 42 graduates that secured employment within 11-months post-graduation, 15 (36%) reported that they are employed with the government (state, local, federal).