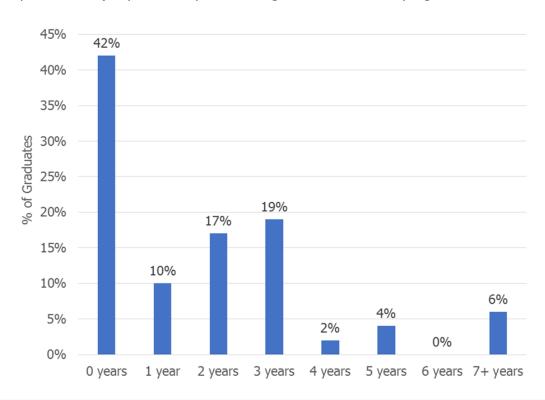

# Years of Prior Work Experience (N = 48)

Of the 48 graduates that responded to the survey, 20 (42%) reported having 0 years of prior work (public health and non-public health) experience upon enrolling in the MPH/MSPH program.