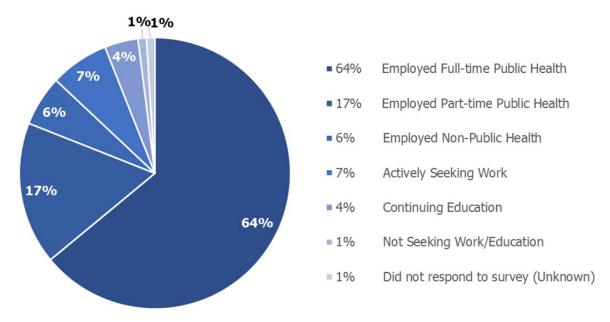

#### Employment Status (N = 90)

This chart indicates the employment status of the graduated class of 90 within 11-months post-graduation from the BSHE department.

| Department | # of<br>Graduates in<br>Continuing<br>Education | # of<br>Graduates<br>Not Seeking<br>Work/<br>Continuing<br>Education | # of<br>Graduates<br>Seeking<br>Work | # of<br>Graduates<br>Employed<br>Full-time/<br>Part-time | Did Not<br>Respond to<br>Survey<br>(Unknown) | Total<br>Graduates |
|------------|-------------------------------------------------|----------------------------------------------------------------------|--------------------------------------|----------------------------------------------------------|----------------------------------------------|--------------------|
| Total      | 4                                               | 1                                                                    | 6                                    | 78                                                       | 1                                            | 90                 |
| Rate       | 4%                                              | 1%                                                                   | 7%                                   | 87%                                                      | 1%                                           | 100%               |