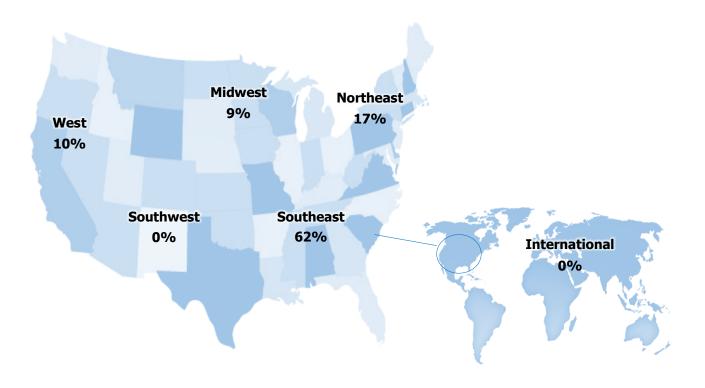

# Region of Employed Graduates (N = 78)

Of the 78 graduates who accepted full-time and part-time employment within 11-months post-graduation, the region where they reported being employed is shown below along with the percentage of graduates employed in the region.

| Region                     | # of Employed<br>Graduates | % of Employed<br>Graduates | Median Salary Range |
|----------------------------|----------------------------|----------------------------|---------------------|
| International              | 0                          | 0%                         | n/a                 |
| Midwest                    | 7                          | 9%                         | \$40,000—\$49,999   |
| Northeast                  | 13                         | 17%                        | \$50,000—\$59,999   |
| Southeast                  | 48                         | 62%                        | \$50,000—\$59,999   |
| West                       | 8                          | 10%                        | \$50,000—\$59,999   |
| Not Provided by Respondent | 2                          | 3%                         | \$50,000—\$59,999   |