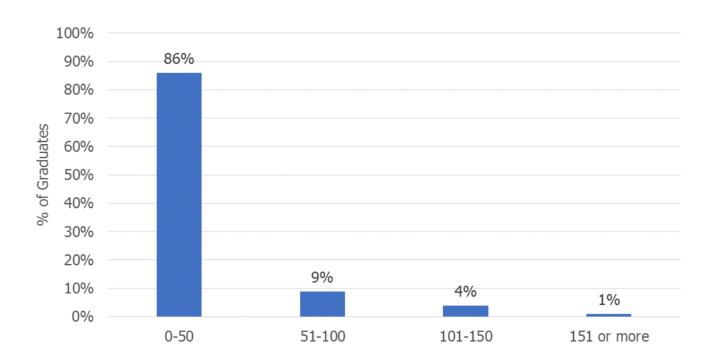

#### Number of Resumes Sent Out (N = 78)

Among the 78 employed graduates, 86% sent out no more than 50 resumes during their job search period (average job search period is shown in the graph at the top of this page).