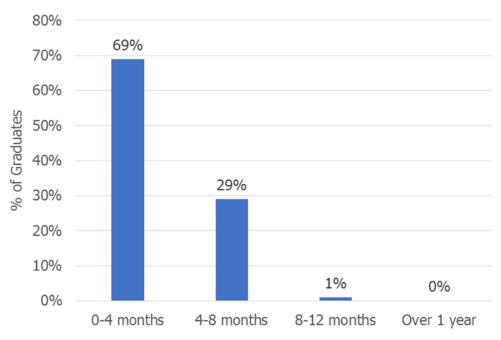

#### Job Search Period (N = 78)

Of the 78 employed graduates who provided information regarding the job search period, 69% found employment within the first 4 months of beginning their job search. \*

\*Many graduates begin seeking employment in the months prior to graduation.