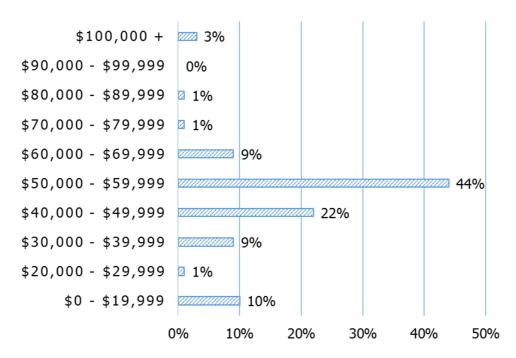

#### Salary Range of Employed Graduates (N = 78)

All 78 graduates who accepted full-time and part-time employment reported salary information. Below is a representation of the starting annual salary ranges. The median starting salary range of the 78 full-time and part-time employed graduates from the BSHE department is \$50,000—\$59,999.