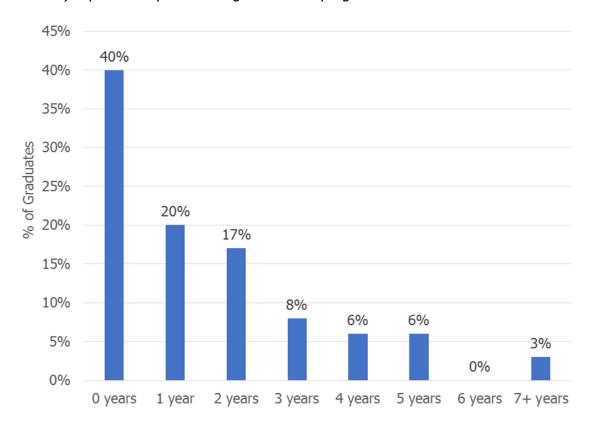

#### **Years of Prior Work Experience (N = 89)**

Of the 89 graduates that responded to the survey, 36 (40%) reported having 0 years of prior work (public health and non-public health) experience upon enrolling in the MPH program.