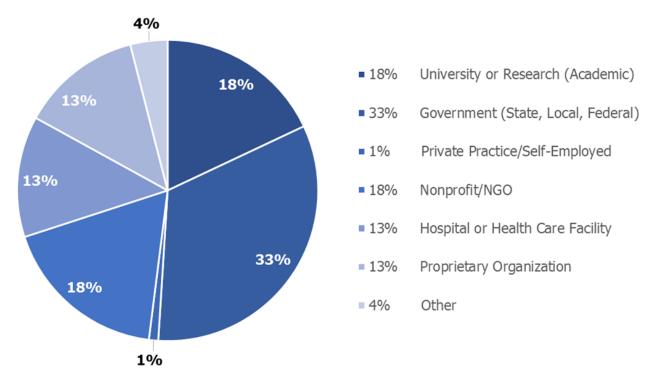

#### Employment by Sector (N = 78)

Of the 78 graduates that secured employment within 11-months post-graduation, 26 (33%) reported being employed with the government (state, local, federal).

#### Median Salary Range by Employment Sector (N = 78)

Of the 78 graduates who accepted full-time and part-time employment, 26 (33%) graduates are employed with the government (state, local, federal).

| Employment Sector                              | % of Employed<br>Graduates | Median Salary Range |  |
|------------------------------------------------|----------------------------|---------------------|--|
| University or Research Institute<br>(Academic) | 18%                        | \$40,000—\$49,999   |  |
| Government (State, Local, Federal)             | 33%                        | \$50,000—\$59,999   |  |
| Hospital or Health Care Delivery Facility      | 13%                        | \$50,000—\$59,999   |  |
| Nonprofit/NGO                                  | 18%                        | \$40,000—\$49,999   |  |
| Proprietary Organization                       | 13%                        | \$50,000—\$59,999   |  |
| Private Practice/Self-Employed                 | 1%                         | \$100,000+          |  |
| Other                                          | 4%                         | \$60,000—\$69,999   |  |