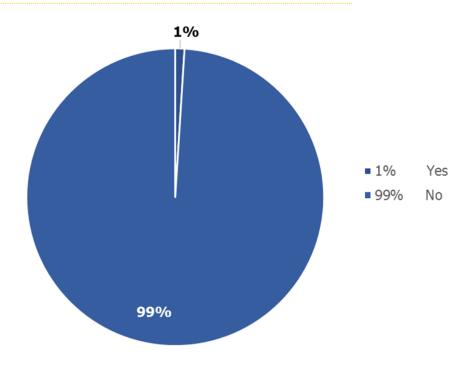

#### **International Student Status (N = 90)**

This chart indicates the percentage of international student graduates from the BSHE department with a MPH degree.