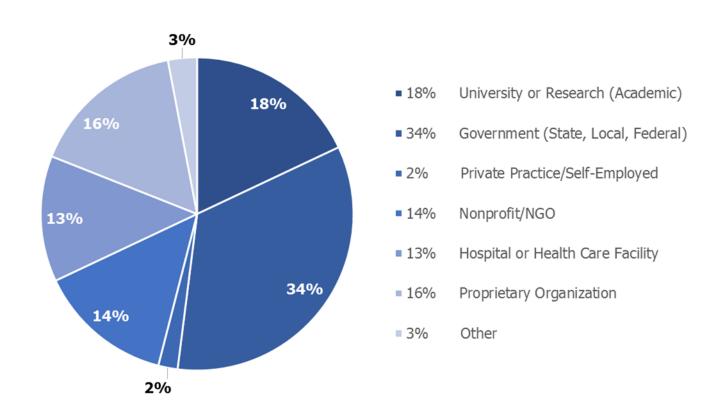

#### Median Salary Range by Employment Sector (N = 396)

Among the 396 graduates who accepted full-time and part-time employment, 34% of graduates are employed with the government (state, local, federal) with a median annual salary of \$50,000—\$59,999.

| Employment Sector                              | % of Employed<br>Graduates | Median Salary Range |
|------------------------------------------------|----------------------------|---------------------|
| University or Research Institute<br>(Academic) | 18%                        | \$40,000—\$49,999   |
| Government (State, Local, Federal)             | 34%                        | \$50,000—\$59,999   |
| Hospital or Health Care Delivery Facility      | 13%                        | \$50,000—\$59,999   |
| Nonprofit/NGO                                  | 14%                        | \$40,000—\$49,999   |
| Proprietary Organization                       | 16%                        | \$60,000—\$69,999   |
| Private Practice/Self-Employed                 | 2%                         | \$80,000—\$89,999   |
| Other                                          | 3%                         | \$50,000—\$59,999   |