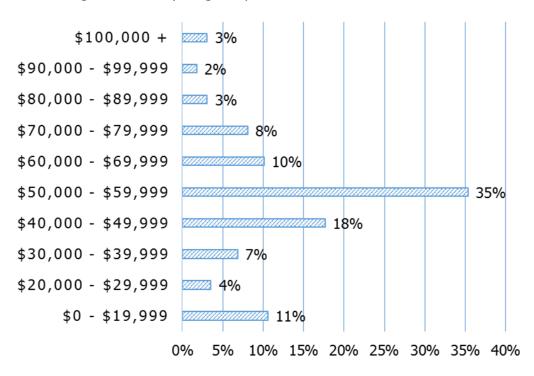

#### Salary Range of Employed Graduates (N = 396)

All 396 graduates who accepted full-time and part-time employment reported salary information. Below is a representation of the starting annual salary ranges reported.

#### Median Salary of Employed Graduates (N = 396)

The average starting salary range of the 396 full-time and part-time employed graduates is \$50,000—\$59,999.

| Department | Survey Respondents | Employed Graduates | Median Salary     |
|------------|--------------------|--------------------|-------------------|
| BIOS       | 15                 | 9                  | \$60,000—\$69,999 |
| BSHE       | 89                 | 78                 | \$50,000—\$59,999 |
| EH         | 48                 | 42                 | \$40,000—\$49,999 |
| EMPH       | 32                 | 29                 | \$70,000—\$79,999 |
| EPI        | 114                | 88                 | \$50,000—\$59,999 |
| GH         | 87                 | 73                 | \$50,000—\$59,999 |
| HPM        | 95                 | 77                 | \$50,000—\$59,999 |
| Total      | 480                | 396                | \$50,000—\$59,999 |