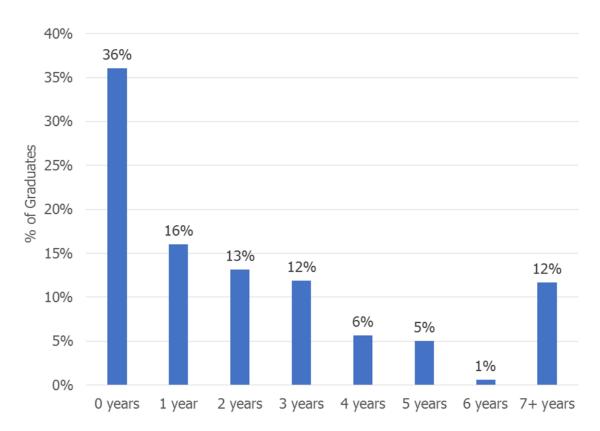

#### Employment Status (N = 494)

This chart indicates the employment status of the graduated class of 494 within 11-months post-graduation.

## **Survey Respondents' Post-Graduation Employment Status**

Of the 494 graduates, 480 provided their post-graduation employment status through the completion of the Graduate Information Survey. The 11-month post-graduation data analyzed by department is included in the table below.\*