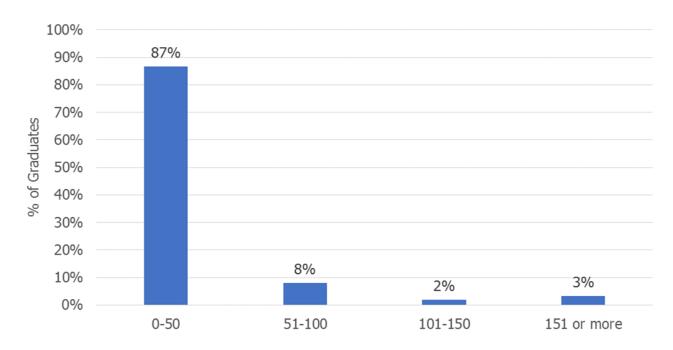

#### Number of Resumes Sent Out (N = 396)

Among the 396 employed graduates, 87% sent out no more than 50 resumes during their job search period (average job search period is shown in the graph at the top of this page).