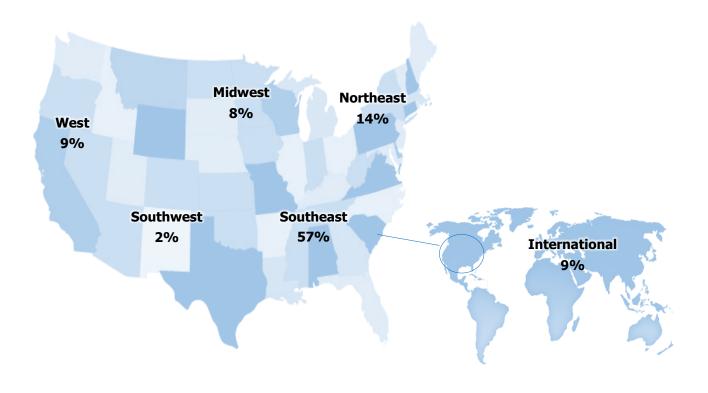

## Region of Employed Graduates (N = 396)

Of the 396 graduates who accepted full-time and part-time employment within 11-month post-graduation, the region they reported being employed is shown below along with the percentage of graduates employed in the region.

| Region        | # of Employed<br>Graduates | % of Employed<br>Graduates | Median Salary Range |
|---------------|----------------------------|----------------------------|---------------------|
| International | 31                         | 9%                         | \$30,000—\$39,999   |
| Midwest       | 30                         | 8%                         | \$40,000—\$49,999   |
| Northeast     | 56                         | 14%                        | \$50,000—\$59,999   |
| Southeast     | 226                        | 57%                        | \$50,000—\$59,999   |
| Southwest     | 6                          | 2%                         | \$50,000—\$59,999   |
| West          | 36                         | 9%                         | \$50,000—\$59,999   |