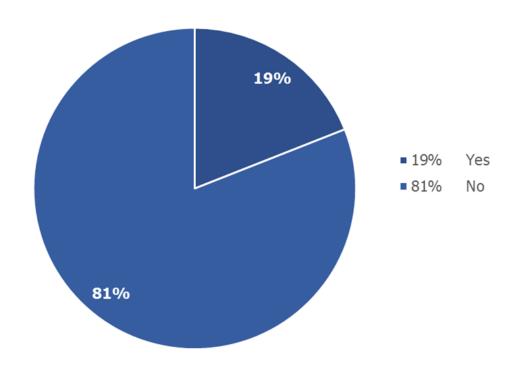

#### Years of Prior Work Experience (N = 480)

Among the 480 graduates that responded to the survey, 173 (36%) reported having 0 years of prior work (public health & non-public health) experience upon enrolling in the MPH/MSPH program.