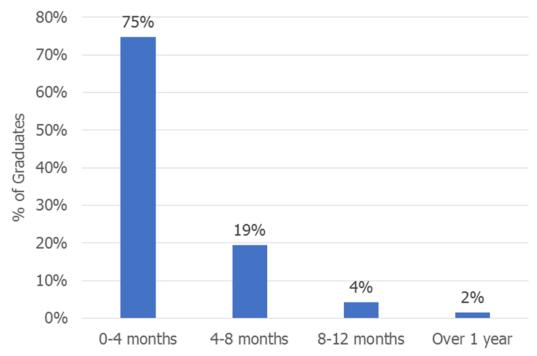

#### **Job Search Period (N = 396)**

Of the 396 employed graduates who provided information regarding the job search period, 75% secured employment within the first 4 months of beginning their job search.\*

\*Many graduates begin seeking employment in the months prior to graduation.