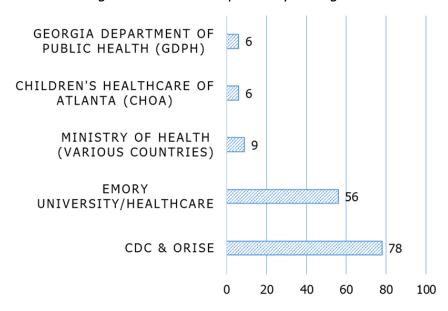

## Top 5 Employers (N = 396)

Of the 396 graduates who accepted full-time and part-time employment by 11-months post-graduation, the top 5 employers were identified from the organization names reported by each graduate.

## 2014-2015 Graduate Employers and Job Titles (N = 396)

Among the 396 graduates that accepted full-time or part-time employment, 395 provided the name of their employer and job title. Appearing below in order by organization name.