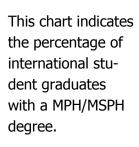

| 88                 | 87                   | 99%              |
| НРМ        | 103                | 95                   | 92%              |
| Total      | 494                | 480                  | 97%              |

#### **Graduate Degree Status**



| Department | МРН | MSPH | <b>Grand Total</b> |
|------------|-----|------|--------------------|
| BIOS       | 9   | 6    | 15                 |
| BSHE       | 90  | 0    | 90                 |
| EH         | 44  | 4    | 48                 |
| EMPH       | 34  | 0    | 34                 |
| EPI        | 105 | 11   | 116                |
| GH         | 87  | 1    | 88                 |
| НРМ        | 95  | 8    | 103                |
| Total      | 463 | 30   | 494                |



## International Student Status (N = 494)





#### Years of Prior Work Experience (N = 480)

Among the 480 graduates that responded to the survey, 173 (36%) reported having 0 years of prior work (public health & non-public health) experience upon enrolling in the MPH/MSPH program.



#### Employment Status (N = 494)

This chart indicates the employment status of the graduated class of 494 within 11-months post-graduation.



#### Employment by Sector (N = 396)

Of the 396 graduates that secured employment within 11-months post-graduation, 135 (34%) reported being employed with the government (state, local, federal).



## **Survey Respondents' Post-Graduation Employment Status**

Of the 494 graduates, 480 provided their post-graduation employment status through the completion of the Graduate Information Survey. The 11-month post-g