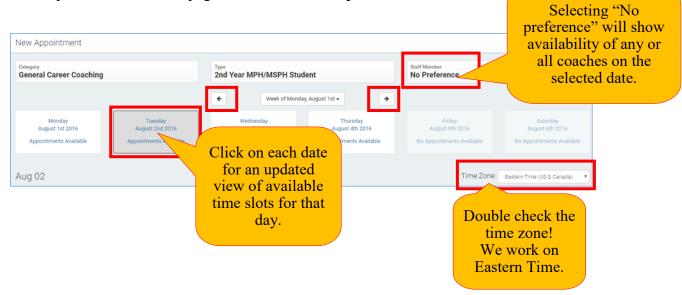

## How to Request an Appointment in Handshake

- 1. Log in to ROL Handshake at rsph.joinhandshake.com/login
- 2. Click "Career Center" and then "Appointments" on the top navigation bar.
- 3. Select a category and appointment type.
- 4. Select your desired date to view the available time slots of one or more coaches.
- 5. Answer all questions in the next page and then click "Request".